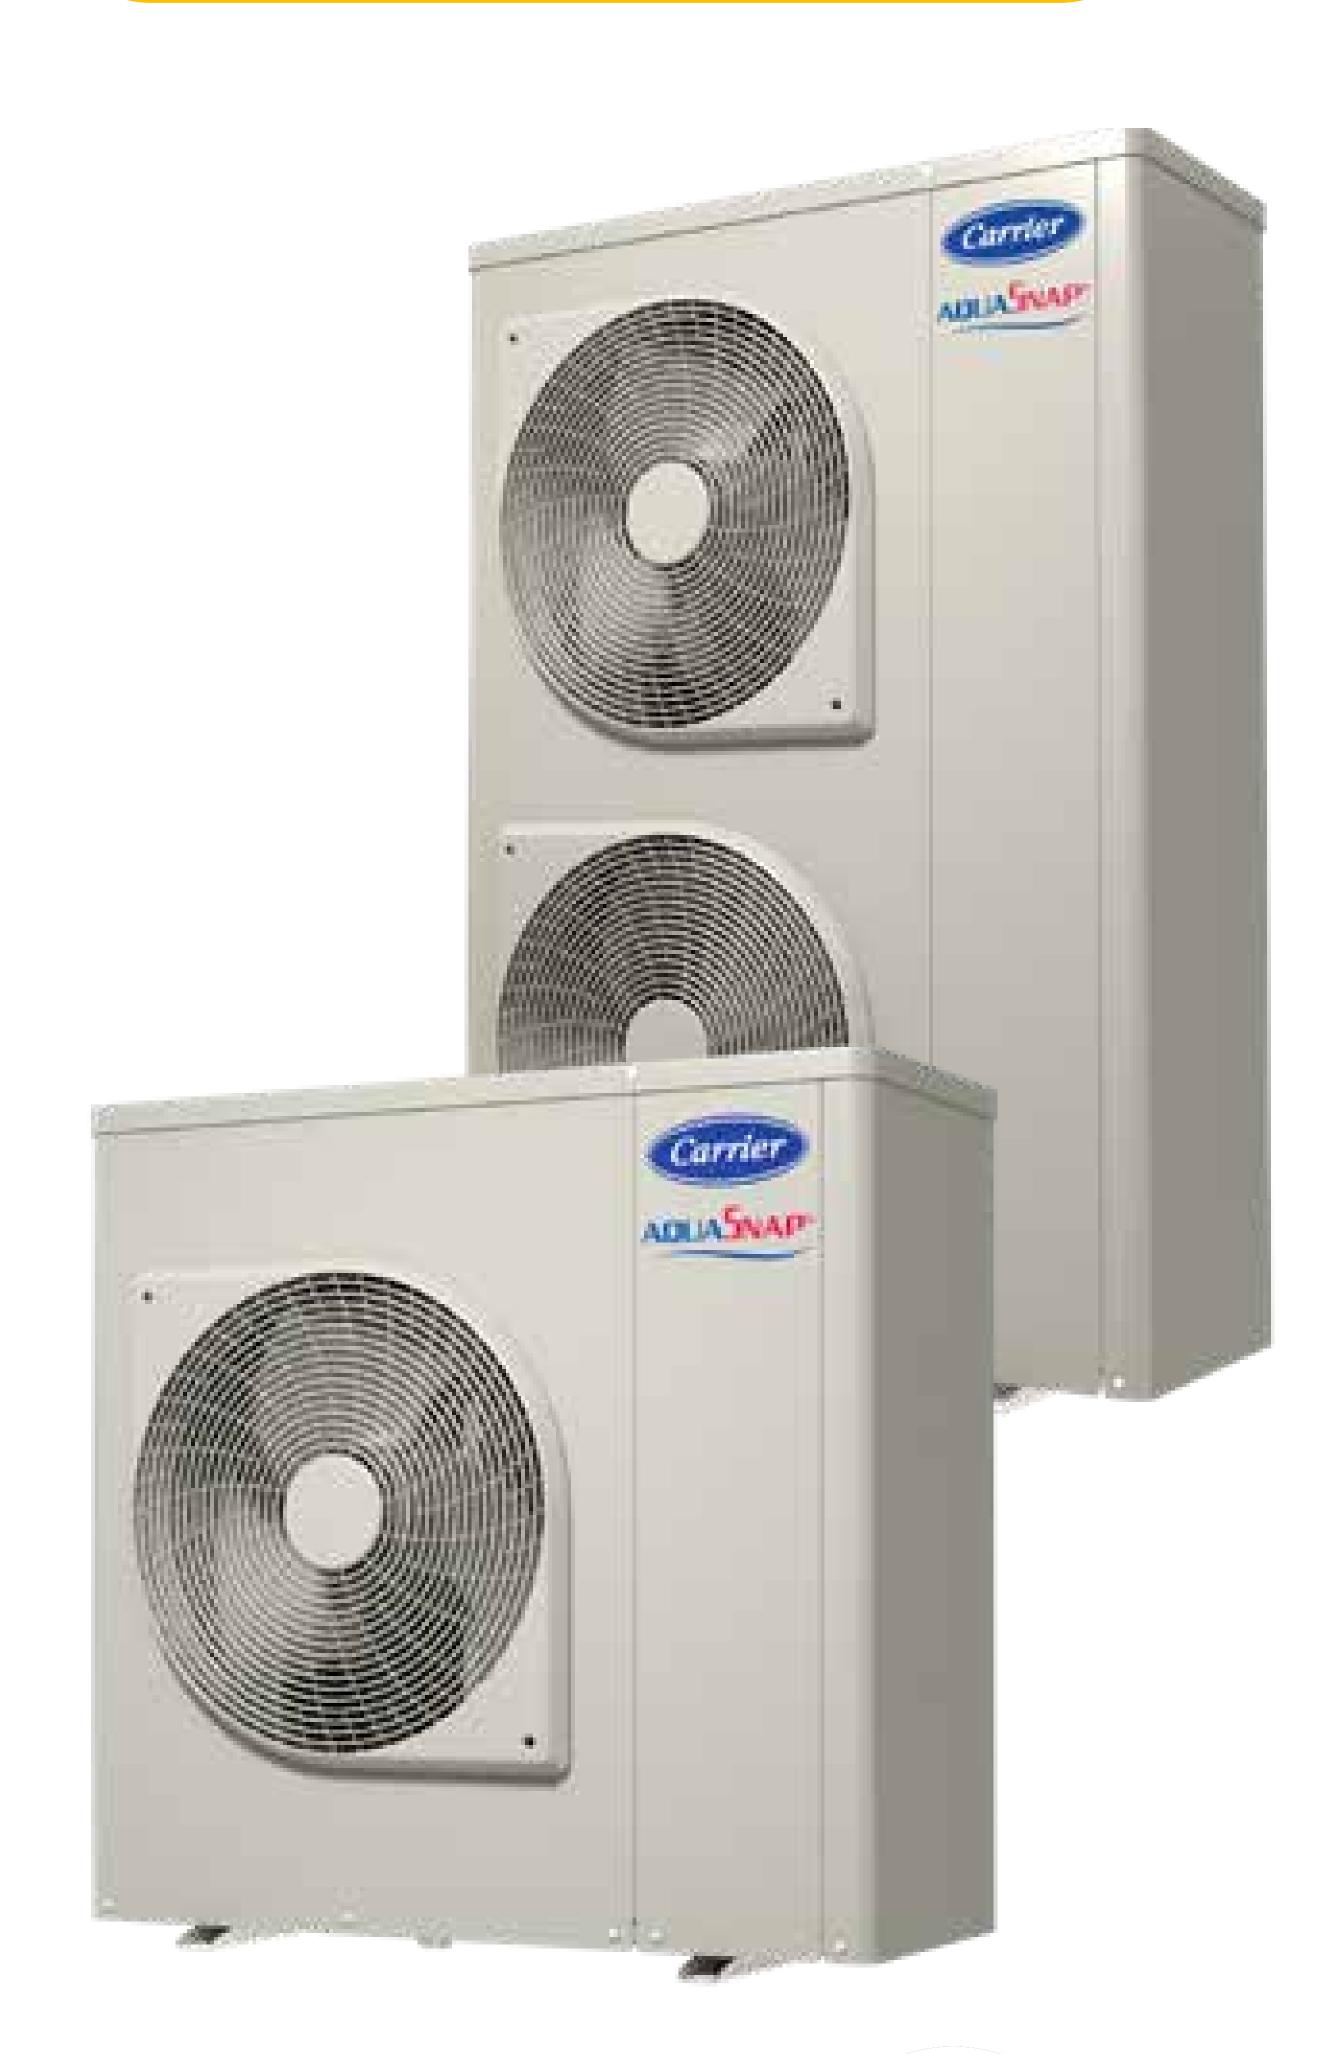

# AquaSnap®

Monobloc air-to-water heat pumps with R290 refrigerant

For residential and light commercial applications

## Wide range

From 4 kW to 14 kW (6 single-phase and 2 three-phase models).

#### Compact Design

Compact footprint facilitates installation, even in small spaces.

## Safety

External gas separator to further prevent any potential gas leakage.

- \* Based on Regulation (EU) 2024/573
- \*\* The energy efficiency class range of this product category is from D to A+++